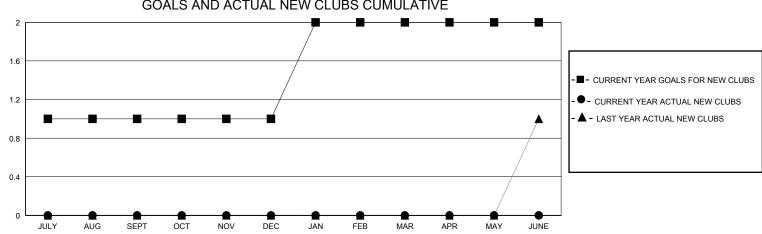

## District 2 A2

Results as of: 6/30/2020

| GMT:          |               | LOC         | CATION TEXAS  |                       |                         |                         | GMT CA                                             |  |
|---------------|---------------|-------------|---------------|-----------------------|-------------------------|-------------------------|----------------------------------------------------|--|
|               | Club          | s           |               | Members               |                         |                         |                                                    |  |
|               | RESULTS FOR   | R 2019-2020 |               | RESULTS FOR 2019-2020 |                         |                         |                                                    |  |
| QUARTER       | NEW CLUB GOAL | NEW CLUBS   | DROPPED CLUBS | QUARTER MEM           | IBER GROWTH NET<br>GOAL | MEMBER GROWTH<br>ACTUAL | DROPPED<br>MEMBERS ACTUAL<br>(including transfers) |  |
| JULY/AUG/SEPT | 1             | 0           | 0             | JULY/AUG/SEPT         | 5                       | 45                      | 49                                                 |  |
| OCT/NOV/DEC   | 0             | 0           | 0             | OCT/NOV/DEC           | 15                      | 47                      | 65                                                 |  |
| JAN/FEB/MAR   | 1             | 0           | 0             | JAN/FEB/MAR           | 10                      | 53                      | 54                                                 |  |
| APR/MAY/JUNE  | 0             | 0           | 1             | APR/MAY/JUNE          | 5                       | 20                      | 69                                                 |  |