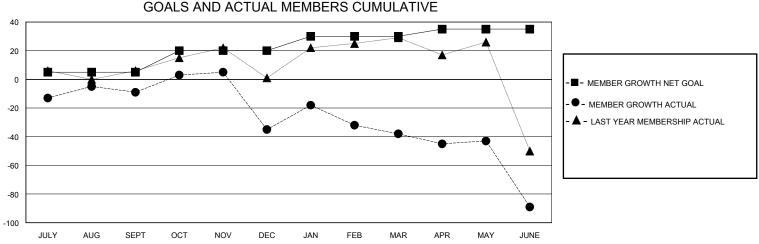

## District 2 A2

Results as of: 6/30/2020

| GMT:          |               | LOC         | CATION TEXAS  |                       |                         |                         | GMT CA                                             |  |
|---------------|---------------|-------------|---------------|-----------------------|-------------------------|-------------------------|----------------------------------------------------|--|
|               | Club          | s           |               | Members               |                         |                         |                                                    |  |
|               | RESULTS FOR   | R 2019-2020 |               | RESULTS FOR 2019-2020 |                         |                         |                                                    |  |
| QUARTER       | NEW CLUB GOAL | NEW CLUBS   | DROPPED CLUBS | QUARTER MEM           | IBER GROWTH NET<br>GOAL | MEMBER GROWTH<br>ACTUAL | DROPPED<br>MEMBERS ACTUAL<br>(including transfers) |  |
| JULY/AUG/SEPT | 1             | 0           | 0             | JULY/AUG/SEPT         | 5                       | 45                      | 49                                                 |  |
| OCT/NOV/DEC   | 0             | 0           | 0             | OCT/NOV/DEC           | 15                      | 47                      | 65                                                 |  |
| JAN/FEB/MAR   | 1             | 0           | 0             | JAN/FEB/MAR           | 10                      | 53                      | 54                                                 |  |
| APR/MAY/JUNE  | 0             | 0           | 1             | APR/MAY/JUNE          | 5                       | 20                      | 69                                                 |  |